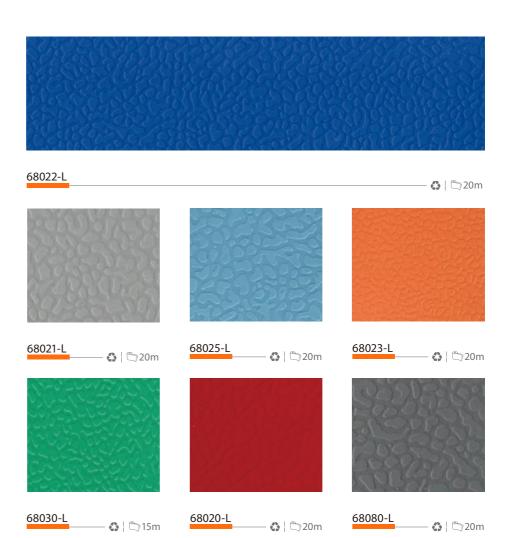

#### **MULTI-PURPOSE FLOORING**

Gemstone-L collection

Overall thickness:4.5mm

Width:1.8m Length:15/20m

Width:1.8m Length:15m

#### **MULTI-PURPOSE FLOORING**

Litchi Pattern collection

Overall thickness:4.5mm

Width:1.8m Length:15/20m

🛟 | 🖱 20m

🛟 | 🗀 20m

28180

**CONTACT US** 