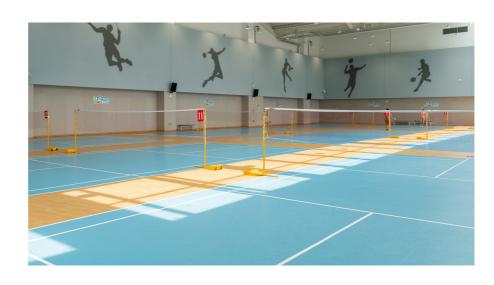

# JOYFULL TM ECO-FRIENDLY INDOOR SPORTS FLOORING

**ENJOY SPORTS, ENJOY LIFE** 

## **TABLE TENNIS FLOORING**

Overall thickness:4.5mm

Width:1.8m Length:20m



BK 5561





Overall thickness:5.5mm

Width:1.8m Length:20m





~

## **BADMINTON FLOORING**



# **BASKETBALL FLOORING**

Overall thickness:4.5mm

Width:1.8m Length:20m







88019







88017





88018

C

# **BASKETBALL FLOORING**

Overall thickness:6.0mm

Width:1.8m Length:15m











88019



#### **MULTI-PURPOSE FLOORING**

Gemstone-L collection

Overall thickness:4.5mm

Width:1.8m Length:15/20m





Width:1.8m Length:15m



#### **MULTI-PURPOSE FLOORING**

Litchi Pattern collection

Overall thickness:4.5mm

Width:1.8m Length:15/20m





🛟 | 🖱 20m

🛟 | 🗀 20m

28180







































**CONTACT US** 

Boker New Material Tech Co., Ltd | www.bksportsflooring.com | info@bkflor.com