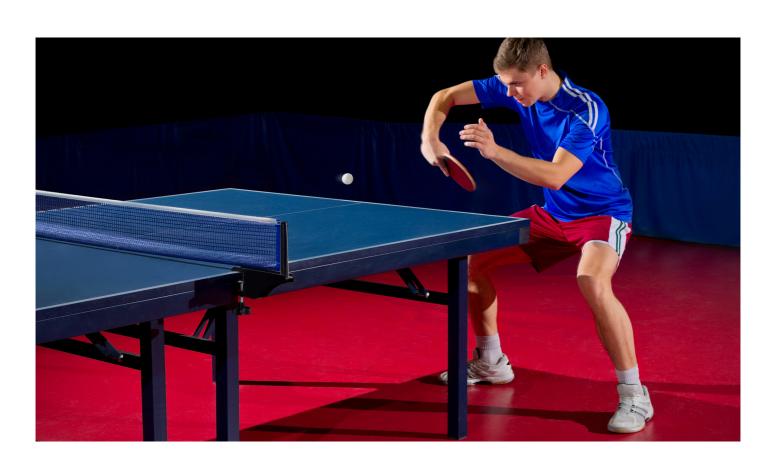

## **TABLE TENNIS FLOORING**

Overall thickness:4.5mm

Width:1.8m Length:20m

BK 5561

Overall thickness:5.5mm

Width:1.8m Length:20m

~