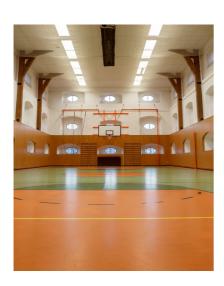

# **BASKETBALL FLOORING**

Overall thickness:4.5mm

Width:1.8m Length:20m

88019

88017

88018

C

# **BASKETBALL FLOORING**

Overall thickness:6.0mm

Width:1.8m Length:15m

88019