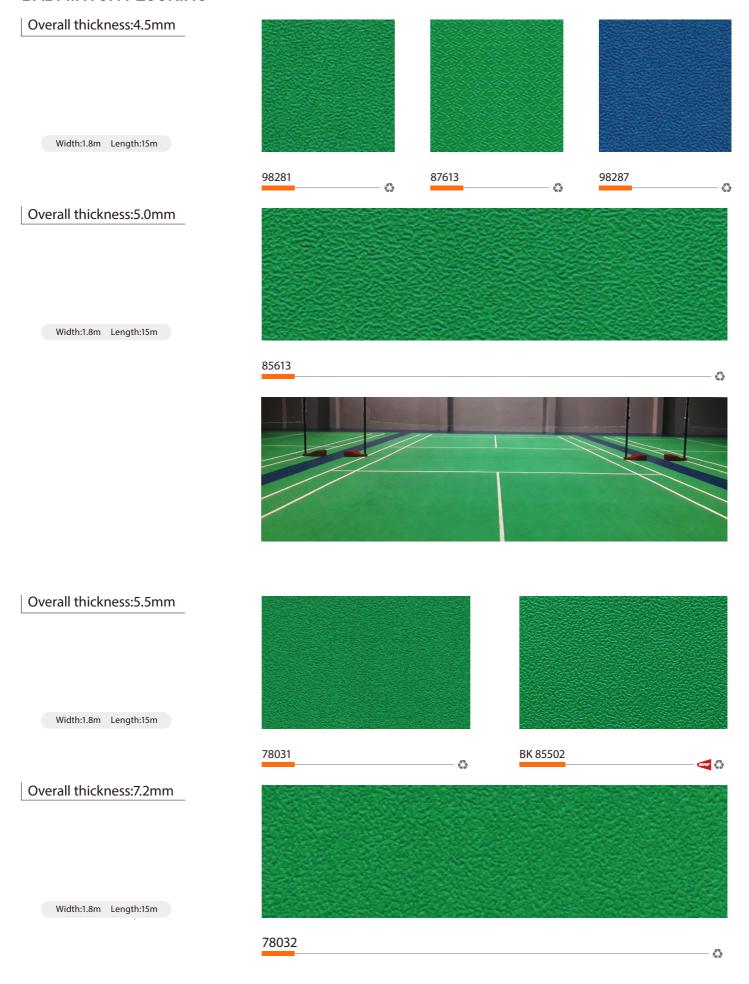

# JOYFULL TM ECO-FRIENDLY INDOOR SPORTS FLOORING

**ENJOY SPORTS, ENJOY LIFE** 

## **TABLE TENNIS FLOORING**

Overall thickness:4.5mm

Width:1.8m Length:20m



BK 5561





Overall thickness:5.5mm

Width:1.8m Length:20m





~

## **BADMINTON FLOORING**



# **BASKETBALL FLOORING**

Overall thickness:4.5mm

Width:1.8m Length:20m







88019







88017





88018

C

# **BASKETBALL FLOORING**

Overall thickness:6.0mm

Width:1.8m Length:15m











88019



#### **MULTI-PURPOSE FLOORING**

Gemstone-L collection

Overall thickness:4.5mm

Width:1.8m Length:15/20m





Width:1.8m Length:15m



#### **MULTI-PURPOSE FLOORING**

Litchi Pattern collection

Overall thickness:4.5mm

Width:1.8m Length:15/20m





🛟 | 🖱 20m

🛟 | 🗀 20m

28180







































**CONTACT US** 

Boker New Material Tech Co., Ltd | www.bksportsflooring.com | info@bkflor.com