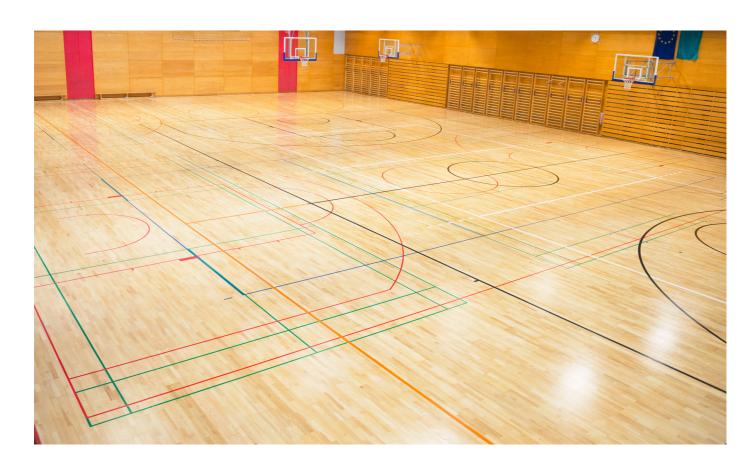

# **BASKETBALL FLOORING**

Overall thickness:4.5mm

Width:1.8m Length:20m

88019

88017

88018

C

# **BASKETBALL FLOORING**

Overall thickness:6.0mm

Width:1.8m Length:15m

88019