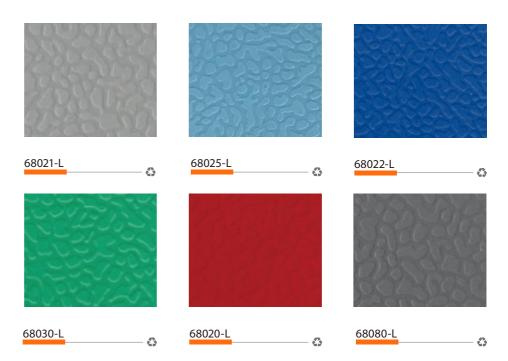

#### **MULTI-PURPOSE FLOORING**

Gemstone-L collection

Overall thickness:4.5mm

Width:1.8m Length:15/20m

Width:1.8m Length:15m