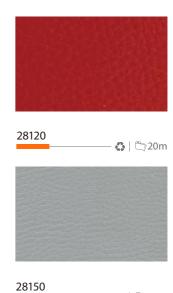

#### **MULTI-PURPOSE FLOORING**

Gemstone-L collection

Overall thickness:4.5mm

Width:1.8m Length:15/20m

Width:1.8m Length:15m

#### **MULTI-PURPOSE FLOORING**

Litchi Pattern collection

Overall thickness:4.5mm

Width:1.8m Length:15/20m

🛟 | 🖱 20m

🛟 | 🗀 20m

28180

**CONTACT US** 