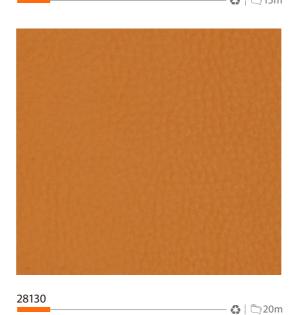

#### **MULTI-PURPOSE FLOORING**

Gemstone-L collection

Overall thickness:4.5mm

Width:1.8m Length:15/20m

Width:1.8m Length:15m

#### **MULTI-PURPOSE FLOORING**

Litchi Pattern collection

Overall thickness:4.5mm

Width:1.8m Length:15/20m

🛟 | 🖱 20m

🛟 | 🗀 20m

28180

**CONTACT US** 